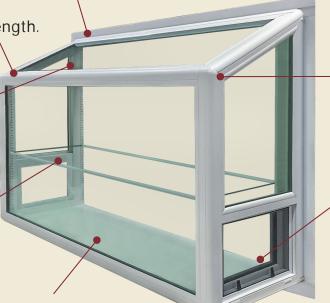

## Fully Welded Vinyl Sash and Frame

with extruded aluminum interior supports for added strength.

Low-E Insulated Glass Roof Reduces heat transmission and ultraviolet rays.

# Fully Adjustable Tempered Glass Shelves

For a variety of plant sizes.

## **Aluminum Fin Wraps Perimeter**

Fin provides a clean, finished appearance.

#### **Clear Outside View**

No bars or obstructions, minimal sightlines.

## All Rounded Corners & Frame

Modern style matches all types of architecture.

#### **Easy-Opening Side Vents**

Single hung vents with sash balances for fingertip control.Self-locking latch keeps vents securely closed.

## Fully Insulated 3/4" Bottom Tray

Sturdy, specially formulated rigid vinyl. 16" deep for wider plant bases.