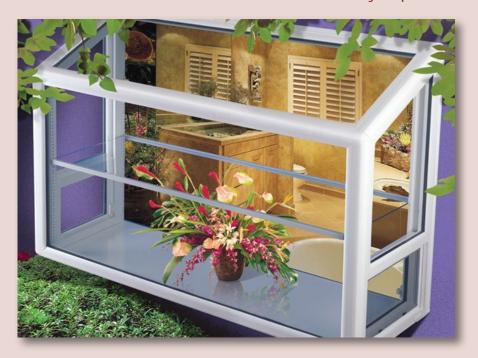

# GARDEN WINDOWS

### Architecturally Superior & Beautiful -

Garden windows are a popular choice to brighten kitchens and bathrooms. They open the room to more sunlight and provide a perfect shelf for plants and décor. Garden Windows blend nicely with Del Mar, Catalina, and Panoramic Window series.

- Easy-opening side vents for ventalation
- ▶ Opens the room to more sunlight
- ► Adjustable metal or glass shelf
- Frame's rounded corners create a refined, finished look on the exterior