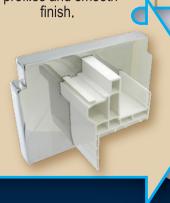

### FINAL EXTRUSION

The vinyl compound is extruded through polished stainless steel dies to create Anlin's unique multi-chambered profiles and smooth finish.