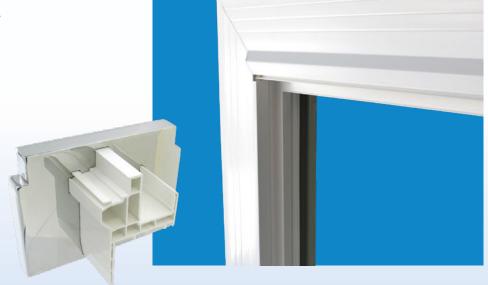

### FINAL EXTRUSION

The vinyl compound is extruded through polished stainless steel dies to create Anlin's unique multi-chambered profiles and smooth finish.