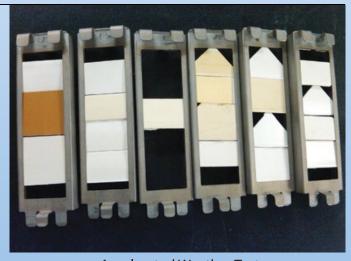

Vinyl.

## MasterBlend<sup>™</sup> Vinyl



- MasterBlend™ Vinyl formula is so durable, Anlin branded products include a "True Double Lifetime" warranty
- Tested to withstand extreme UV environments such as Arizona desert



**Desert Climate Test** 





#### **AAMA Heat Resistance Test**

The AAMA Heat Resistance Test exposes vinyl profiles to extreme heat, then visually inspected for stress-related surface changes.



#### **Heat Absorption Test**

The Heat Absorption Test exposes vinyl to infrared radiation to determine how much radiant heat can absorb and still remain stable.

### **Others**

- Lower cost, inferior vinyl makes inferior windows and doors
- The wrong formula or ingredients can cause the vinyl to become very brittle or discolor from the sun's UV rays and harsh elements



**Accelerated Weather Test** 



Your investment is worth a closer look.